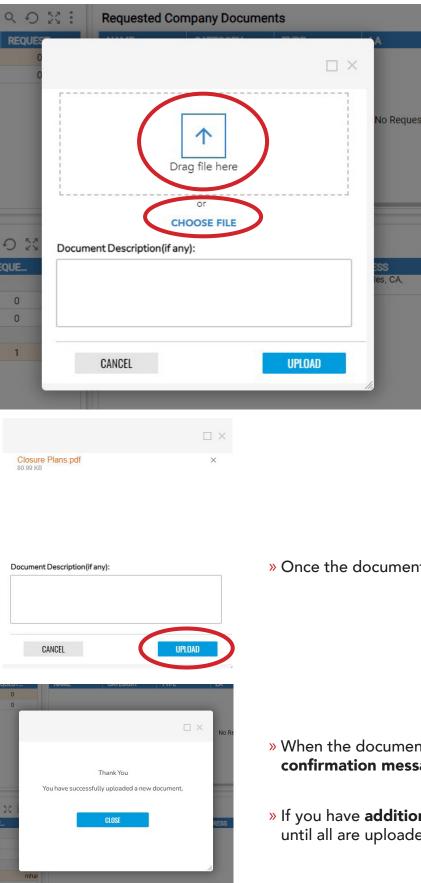

» Drag and drop a file or click "CHOOSE FILE" to upload a document.

» Once the document is done loading, **click UPLOAD**.

- » When the document has been successfully uploaded, you'll see a **confirmation message**. Click CLOSE.
- » If you have **additional documents** requested, **repeat the process** until all are uploaded.